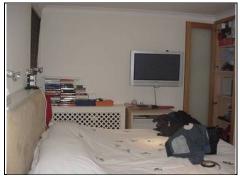

## **Bedroom One**

Bedroom One

Bedroom one

Ceiling hairline cracking

| DESCRIPTION                  | CONDITION         | ACTION REQUIRED                 |
|------------------------------|-------------------|---------------------------------|
| Ceiling:                     | 1/L               |                                 |
| Painted                      | Hairline cracking | Repair, prepare and redecorate. |
| Walls:                       |                   |                                 |
| Painted                      | Average/dated     | Repair, prepare and redecorate. |
| Floors:                      |                   |                                 |
| Laminate                     | Average/dated     | Clean                           |
| Detailing: Windows:          | Average           | Deep clean                      |
| Doors: Painted               | Average/dated     | Repair, prepare and redecorate  |
| Services:                    |                   | See Services Section            |
| Flush fitting ceiling lights |                   |                                 |