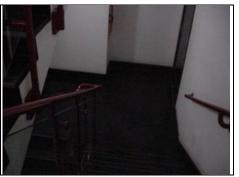

Marketing by: ———

Marketing by: ———

— Marketing by: ———

| First Floor to Ground Floor: |                                | Repair, redecorate. | prepare a | and |
|------------------------------|--------------------------------|---------------------|-----------|-----|
| Painted                      | Marked on landing              | 1000001000          |           |     |
|                              |                                |                     |           | J   |
| Half landing                 | Marked on wall at half landing | 5087                |           |     |
|                              | Marked underneath handrail     |                     |           |     |
| Ground floor:                | Marked near fire exit          | Repair, redecorate. | prepare a | and |
| Floors: Plastic              | Marked                         | Deep clean          |           |     |

——— Marketing by: ———

| <b>Detailing:</b>              |       |                                |
|--------------------------------|-------|--------------------------------|
| Doors:                         |       |                                |
| Timber                         | Dated | Repair, prepare and redecorate |
| <b>Ground Floor Fire exit:</b> |       | X                              |
| - SSSS                         | Dated | Repair, prepare and redecorate |
| Staircase:                     |       | <b>9</b>                       |
| Painted handrail               | Dated | Repair, prepare and redecorate |
| Services:                      | 60.   | See Services Section           |
|                                |       |                                |