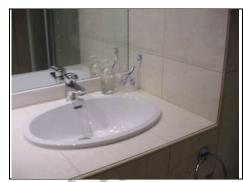

# **Entrance Hall Cloakroom**

Vanity unit

W.C.

Glass shelves

| DESCRIPTION                         | CONDITION              | ACTION REQUIRED                |
|-------------------------------------|------------------------|--------------------------------|
| Ceilings:                           | 1/L                    |                                |
| Painted                             | Minor marks, no cracks | Repair, prepare and redecorate |
| Walls: Floor to ceiling large tiles | Average/dated          | Deep clean                     |
| Floors: Large tiles                 | Average/dated          | Deep clean                     |
| Detailing: Doors:                   |                        |                                |
| Painted panel door                  | Marked                 | Repair, prepare and redecorate |

——— Marketing by: ———

| Glass shelves:               | Average                     | Clean                          |
|------------------------------|-----------------------------|--------------------------------|
| Skirting:                    | Average/dated               | Repair, prepare and redecorate |
| Timber                       |                             | redecorate                     |
| Sanitary Ware:               |                             | ~                              |
| WC                           | Average                     | Deep clean                     |
| Wash hand basin/vanity unit  | Average                     | Deep clean                     |
| Services:                    |                             | See Services Section           |
| Flush fitting ceiling lights |                             | 03                             |
| Extract fan                  | Minimal extraction from fan | Clean and overhaul             |
|                              |                             |                                |