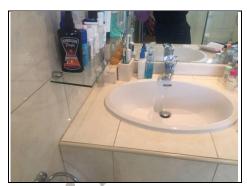

## **Bathroom**

Shower screen to bath

Bath

Sink

| DESCRIPTION                  | CONDITION         | ACTION REQUIRED                 |
|------------------------------|-------------------|---------------------------------|
| Ceiling:                     | 1                 |                                 |
| Painted                      | Hairline cracking | Repair, prepare and redecorate. |
| Walls:                       |                   |                                 |
| Floor to ceiling large tiles | Average           | Deep clean                      |
| Floors:                      |                   |                                 |
| Large tiles                  | Average           | Deep clean                      |
| Detailing:                   |                   |                                 |
| Doors:                       |                   |                                 |
| Painted panel door           | Average/dated     | Repair, prepare and redecorate  |

——— Marketing by: ———

| Towel Rail/Shelf:           |                             | Clean                |
|-----------------------------|-----------------------------|----------------------|
| Sanitary Ware:              |                             |                      |
| WC                          | Average                     | Deep clean           |
| Wash hand basin/vanity unit | Minor marks                 | Deep clean.          |
| Bath with shower panel      | Minor black mould           | Deep clean           |
| Services:                   |                             | See Services Section |
| Extract fan                 | Minimal extraction from fan | Clean and overhaul   |