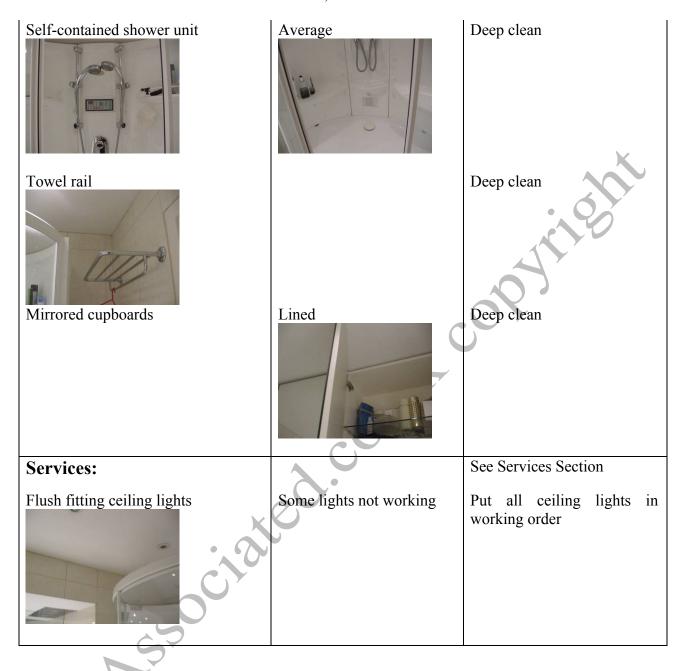

# **En-suite Shower Room to Bedroom Three**

Shower W.C.

Vanity unit

| DESCRIPTION                         | CONDITION                             | ACTION REQUIRED                                      |
|-------------------------------------|---------------------------------------|------------------------------------------------------|
| Ceiling:                            | 1/L                                   |                                                      |
| Painted                             | Black mould/condensation  Black mould | Resolve condensation Repair, prepare and redecorate. |
| Walls: Floor to ceiling large tiles | Average                               | Deep clean.                                          |
| Floors:                             |                                       |                                                      |
| Large tiles                         | Average                               | Deep clean                                           |

— Marketing by: —

| Detailing:                                         |                                           |                                |
|----------------------------------------------------|-------------------------------------------|--------------------------------|
| Windows:                                           |                                           |                                |
| High level window partially blocked by shower unit | Average, area of black mould/condensation | Clean.                         |
| Doors:                                             |                                           |                                |
| Painted panel door                                 | Average/dated                             | Repair, prepare and redecorate |
| Mirrored Unit:                                     | Average/dated                             | Clean                          |
| Built in Cupboard with formica style finish:       | Average/dated                             | Clean                          |
| Sanitary Ware:                                     |                                           |                                |
| WC                                                 | Average                                   | Deep clean                     |
| Wash hand basin/vanity unit                        | Average                                   | Deep clean                     |

——— Marketing by: ———

| Shower                       | Black mould                        | Deep clean                      |
|------------------------------|------------------------------------|---------------------------------|
| Towel rail                   | Average                            | Deep clean                      |
| Bidet shower/ faucet         | Average                            | Deep clean                      |
| Services:                    |                                    | See Services Section            |
| No extract fan               | Condensation due to no extract fan | Add extract fan                 |
| Flush fitting ceiling lights | Some lights not working            | Put all lights in working order |