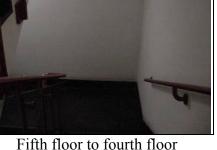

## **Stairs**

Fourth floor landing

Stairs fourth to third floor

| DESCRIPTION                                          | CONDITION                                                          | ACTION              | REQUIRED    |
|------------------------------------------------------|--------------------------------------------------------------------|---------------------|-------------|
| Ceiling:                                             | <u> </u>                                                           |                     |             |
| Painted                                              | Average                                                            | Repair, redecorate. | prepare and |
| Walls: Fifth floor to fourth floor:                  | 7.co.                                                              | Repair, redecorate. | prepare and |
| Painted Old fixing points from old fire signs Marked | Old fixing holes on half landing  Particularly marked at low level |                     |             |