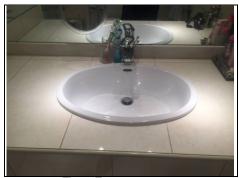

## **Bathroom**

Shower screen to bath

Bath

Sink

| DESCRIPTION                  | CONDITION         | ACTION REQUIRED                 |
|------------------------------|-------------------|---------------------------------|
| Ceiling:                     | 1                 |                                 |
| Painted                      | Hairline cracking | Repair, prepare and redecorate. |
| Walls:                       |                   |                                 |
| Floor to ceiling large tiles | Average           | Deep clean                      |
| Floors:                      |                   |                                 |
| Large tiles                  | Average           | Deep clean                      |
| Detailing:                   |                   |                                 |
| Doors:                       |                   |                                 |
| Painted panel door           | Average/dated     | Repair, prepare and redecorate  |

——— Marketing by: ———

| Towel Rail/Shelf:           |                             | Clean                |
|-----------------------------|-----------------------------|----------------------|
| Sanitary Ware:              |                             |                      |
| WC                          | Average                     | Deep clean           |
| Wash hand basin/vanity unit | Minor marks                 | Deep clean.          |
| Bath with shower panel      | Minor black mould           | Deep clean           |
| Services:                   |                             | See Services Section |
| Extract fan                 | Minimal extraction from fan | Clean and overhaul   |