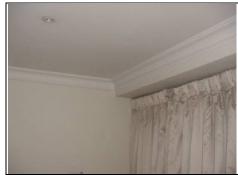

## **Bedroom One**

Bedroom One

Bedroom one

Ceiling hairline cracking

| DESCRIPTION                  | CONDITION         | ACTION REQUIRED                 |
|------------------------------|-------------------|---------------------------------|
| Ceiling:                     | 1/L               |                                 |
| Painted                      | Hairline cracking | Repair, prepare and redecorate. |
| Walls:                       |                   |                                 |
| Painted                      | Average/dated     | Repair, prepare and redecorate. |
| Floors:                      |                   |                                 |
| Laminate                     | Average/dated     | Clean                           |
| Detailing: Windows:          | Average           | Deep clean                      |
| Doors: Painted               | Average/dated     | Repair, prepare and redecorate  |
| Services:                    |                   | See Services Section            |
| Flush fitting ceiling lights |                   |                                 |