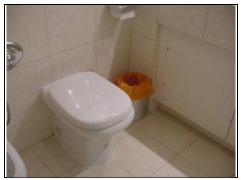

# **Entrance Hall Cloakroom**

Vanity unit

W.C.

Glass shelves

| DESCRIPTION                         | CONDITION              | ACTION REQUIRED                |
|-------------------------------------|------------------------|--------------------------------|
| Ceilings:                           | 1/L                    |                                |
| Painted                             | Minor marks, no cracks | Repair, prepare and redecorate |
| Walls: Floor to ceiling large tiles | Average/dated          | Deep clean                     |
| Floors: Large tiles                 | Average/dated          | Deep clean                     |
| Detailing: Doors:                   |                        |                                |
| Painted panel door                  | Marked                 | Repair, prepare and redecorate |

——— Marketing by: ———

| Glass shelves:               | Average                     | Clean                          |
|------------------------------|-----------------------------|--------------------------------|
| Skirting:                    | Average/dated               | Repair, prepare and redecorate |
| Timber                       |                             | redecorate                     |
| Sanitary Ware:               |                             | ~                              |
| WC                           | Average                     | Deep clean                     |
| Wash hand basin/vanity unit  | Average                     | Deep clean                     |
| Services:                    |                             | See Services Section           |
| Flush fitting ceiling lights |                             | 03                             |
| Extract fan                  | Minimal extraction from fan | Clean and overhaul             |
|                              |                             |                                |