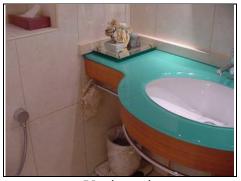

## **Bathroom**

Shower screen to bath

Bath

Sink

| DESCRIPTION                  | CONDITION         | ACTION REQUIRED                 |
|------------------------------|-------------------|---------------------------------|
| Ceiling:                     | 1                 |                                 |
| Painted                      | Hairline cracking | Repair, prepare and redecorate. |
| Walls:                       |                   |                                 |
| Floor to ceiling large tiles | Average           | Deep clean                      |
| Floors:                      |                   |                                 |
| Large tiles                  | Average           | Deep clean                      |
| Detailing:                   |                   |                                 |
| Doors:                       |                   |                                 |
| Painted panel door           | Average/dated     | Repair, prepare and redecorate  |

——— Marketing by: ———

| Towel Rail/Shelf:           |                             | Clean                |
|-----------------------------|-----------------------------|----------------------|
| Sanitary Ware:              |                             |                      |
| WC                          | Average                     | Deep clean           |
| Wash hand basin/vanity unit | Minor marks                 | Deep clean.          |
| Bath with shower panel      | Minor black mould           | Deep clean           |
| Services:                   |                             | See Services Section |
| Extract fan                 | Minimal extraction from fan | Clean and overhaul   |