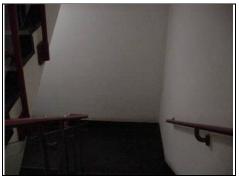

## **Stairs**

Fourth floor landing

Stairs fourth to third floor

| DESCRIPTION                                          | CONDITION                                                          | ACTION              | REQUIRED    |
|------------------------------------------------------|--------------------------------------------------------------------|---------------------|-------------|
| Ceiling:                                             | <u> </u>                                                           |                     |             |
| Painted                                              | Average                                                            | Repair, redecorate. | prepare and |
| Walls: Fifth floor to fourth floor:                  | 7.co.                                                              | Repair, redecorate. | prepare and |
| Painted Old fixing points from old fire signs Marked | Old fixing holes on half landing  Particularly marked at low level |                     |             |