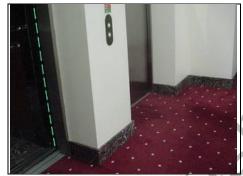

# **Ground Floor Entrance and Lift Lobby Area**

Entrance Lift lobby Lift lobby

| DESCRIPTION       | CONDITION | ACTION REQUIRED                 |
|-------------------|-----------|---------------------------------|
| Ceiling:          | 1         |                                 |
| Painted           | Average   | Repair, prepare and redecorate. |
| Walls:            | 20.       |                                 |
| Painted           | Marked    | Repair, prepare and redecorate. |
| Marble            | Average   | Deep clean                      |
| Floors:<br>Carpet | Average   | Deep clean                      |

——— Marketing by: ———

| Reconstituted stone in marble                                                     |                                   |                                |
|-----------------------------------------------------------------------------------|-----------------------------------|--------------------------------|
| Detailing:                                                                        |                                   |                                |
| Doors:                                                                            |                                   |                                |
| Timber                                                                            | Minor marks                       | Repair, prepare and redecorate |
| Fire exit signs                                                                   |                                   | 967                            |
| Services:                                                                         |                                   | See Services Section           |
| Flush fitting ceiling lights                                                      | X                                 |                                |
| Lift                                                                              | Padding protection to lift walls  |                                |
| Team of builders taking materials down in the lift at the time of our inspection. | Builders moving materials in lift |                                |