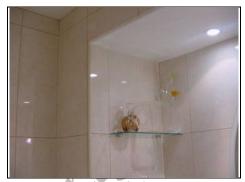

# **Entrance Hall Cloakroom**

Vanity unit

W.C.

Glass shelves

| DESCRIPTION                         | CONDITION              | ACTION REQUIRED                |
|-------------------------------------|------------------------|--------------------------------|
| Ceilings:                           | 1/L                    |                                |
| Painted                             | Minor marks, no cracks | Repair, prepare and redecorate |
| Walls: Floor to ceiling large tiles | Average/dated          | Deep clean                     |
| Floors: Large tiles                 | Average/dated          | Deep clean                     |
| Detailing: Doors:                   |                        |                                |
| Painted panel door                  | Marked                 | Repair, prepare and redecorate |

——— Marketing by: ———

| Glass shelves:               | Average                     | Clean                          |
|------------------------------|-----------------------------|--------------------------------|
| Skirting:                    | Average/dated               | Repair, prepare and redecorate |
| Timber                       |                             | redecorate                     |
| Sanitary Ware:               |                             | ~                              |
| WC                           | Average                     | Deep clean                     |
| Wash hand basin/vanity unit  | Average                     | Deep clean                     |
| Services:                    |                             | See Services Section           |
| Flush fitting ceiling lights |                             | 03                             |
| Extract fan                  | Minimal extraction from fan | Clean and overhaul             |
|                              |                             |                                |