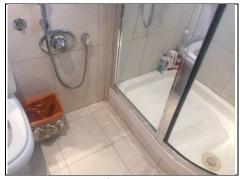

# **En-suite Shower Room to Bedroom Three**

Shower W.C.

Vanity unit

| DESCRIPTION                         | CONDITION                             | ACTION REQUIRED                                      |
|-------------------------------------|---------------------------------------|------------------------------------------------------|
| Ceiling:                            | 1/L                                   |                                                      |
| Painted                             | Black mould/condensation  Black mould | Resolve condensation Repair, prepare and redecorate. |
| Walls: Floor to ceiling large tiles | Average                               | Deep clean.                                          |
| Floors:                             |                                       |                                                      |
| Large tiles                         | Average                               | Deep clean                                           |

— Marketing by: —

| Detailing:                                         |                                           |                                |
|----------------------------------------------------|-------------------------------------------|--------------------------------|
| Windows:                                           |                                           |                                |
| High level window partially blocked by shower unit | Average, area of black mould/condensation | Clean.                         |
| Doors:                                             |                                           |                                |
| Painted panel door                                 | Average/dated                             | Repair, prepare and redecorate |
| Mirrored Unit:                                     | Average/dated                             | Clean                          |
| Built in Cupboard with formica style finish:       | Average/dated                             | Clean                          |
| Sanitary Ware:                                     |                                           |                                |
| WC                                                 | Average                                   | Deep clean                     |
| Wash hand basin/vanity unit                        | Average                                   | Deep clean                     |

——— Marketing by: ———

| Shower                       | Black mould                        | Deep clean                      |
|------------------------------|------------------------------------|---------------------------------|
| Towel rail                   | Average                            | Deep clean                      |
| Bidet shower/ faucet         | Average                            | Deep clean                      |
| Services:                    |                                    | See Services Section            |
| No extract fan               | Condensation due to no extract fan | Add extract fan                 |
| Flush fitting ceiling lights | Some lights not working            | Put all lights in working order |