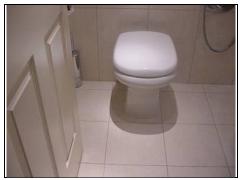

# **Entrance Hall Cloakroom**

Vanity unit

W.C.

Glass shelves

| DESCRIPTION                         | CONDITION              | ACTION REQUIRED                |
|-------------------------------------|------------------------|--------------------------------|
| Ceilings:                           | 1/L                    |                                |
| Painted                             | Minor marks, no cracks | Repair, prepare and redecorate |
| Walls: Floor to ceiling large tiles | Average/dated          | Deep clean                     |
| Floors: Large tiles                 | Average/dated          | Deep clean                     |
| Detailing: Doors:                   |                        |                                |
| Painted panel door                  | Marked                 | Repair, prepare and redecorate |

——— Marketing by: ———

| Glass shelves:               | Average                     | Clean                          |
|------------------------------|-----------------------------|--------------------------------|
| Skirting:                    | Average/dated               | Repair, prepare and redecorate |
| Timber                       |                             | redecorate                     |
| Sanitary Ware:               |                             | ~                              |
| WC                           | Average                     | Deep clean                     |
| Wash hand basin/vanity unit  | Average                     | Deep clean                     |
| Services:                    |                             | See Services Section           |
| Flush fitting ceiling lights |                             | 03                             |
| Extract fan                  | Minimal extraction from fan | Clean and overhaul             |
|                              |                             |                                |