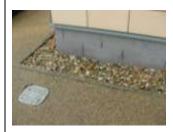

## **Outside Areas**

| DESCRIPTION                            | CONDITION                             | ACTION REQUIRED                         |
|----------------------------------------|---------------------------------------|-----------------------------------------|
| FRONT:                                 |                                       |                                         |
| French drain                           |                                       |                                         |
| Stone cobbles  Artwork                 | Moss covered and pattern staining     | Deep clean                              |
| Three storey<br>Commercial<br>Property |                                       |                                         |
| LEFT: Ramped access                    | Damage and deterioration to stonework | Repair damaged and deteriorating areas. |
|                                        | Moss and pattern staining             | Deep clean                              |

— Marketing by: —

| French drain at ground level      |                                                                                       |                     |             |
|-----------------------------------|---------------------------------------------------------------------------------------|---------------------|-------------|
| Trees and planting                | Areas of abandoned planting  Three Storey  Commercial  Property                       | Regular<br>required | maintenance |
| Running gulleys set within tarmac |                                                                                       |                     |             |
| REAR Concrete cobbles to base     | Drop/change in levels to some areas to perimeter cobbles, for example the single door |                     |             |
| French drain at ground level      |                                                                                       |                     |             |
| Planting                          |                                                                                       |                     |             |
| Pavement                          |                                                                                       |                     |             |
| Running gulleys set within tarmac | Rusting washers to running gulleys                                                    |                     |             |