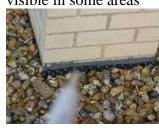

## **Outside Areas**

| DESCRIPTION                            | CONDITION                             | ACTION REQUIRED                         |
|----------------------------------------|---------------------------------------|-----------------------------------------|
| FRONT:                                 |                                       |                                         |
| French drain                           |                                       |                                         |
| Stone cobbles  Artwork                 | Moss covered and pattern staining     | Deep clean                              |
| Three storey<br>Commercial<br>Property |                                       |                                         |
| LEFT: Ramped access                    | Damage and deterioration to stonework | Repair damaged and deteriorating areas. |
|                                        | Moss and pattern staining             | Deep clean                              |

— Marketing by: —

| French drain at ground level      |                                                                                       |                     |             |
|-----------------------------------|---------------------------------------------------------------------------------------|---------------------|-------------|
| Trees and planting                | Areas of abandoned planting  Three Storey  Commercial  Property                       | Regular<br>required | maintenance |
| Running gulleys set within tarmac |                                                                                       |                     |             |
| REAR Concrete cobbles to base     | Drop/change in levels to some areas to perimeter cobbles, for example the single door |                     |             |
| French drain at ground level      |                                                                                       |                     |             |
| Planting                          |                                                                                       |                     |             |
| Pavement                          |                                                                                       |                     |             |
| Running gulleys set within tarmac | Rusting washers to running gulleys                                                    |                     |             |