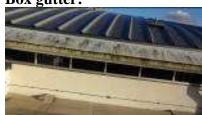

— Marketing by: —

Close up

Rusting rear left

Rusting rear left

**Box gutter:** 

Pattern staining to box gutter

Moss on box gutter and small flat roof

Water coming out of box gutter to rear central area

Exclude from lease

And / or

Landlord to fully repair and leave watertight.

And / or

Joint high level inspection with the landlord's surveyor to be carried out prior to signing of the lease or legal completion of the lease from high level cherry picker or equivalent.