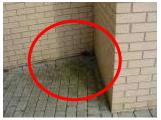

## **Outside Areas**

| DESCRIPTION                            | CONDITION                             | ACTION REQUIRED                         |
|----------------------------------------|---------------------------------------|-----------------------------------------|
| FRONT:                                 |                                       |                                         |
| French drain                           |                                       |                                         |
| Stone cobbles  Artwork                 | Moss covered and pattern staining     | Deep clean                              |
| Three storey<br>Commercial<br>Property |                                       |                                         |
| LEFT: Ramped access                    | Damage and deterioration to stonework | Repair damaged and deteriorating areas. |
|                                        | Moss and pattern staining             | Deep clean                              |

— Marketing by: —

| French drain at ground level      |                                                                                       |                     |             |
|-----------------------------------|---------------------------------------------------------------------------------------|---------------------|-------------|
| Trees and planting                | Areas of abandoned planting  Three Storey  Commercial  Property                       | Regular<br>required | maintenance |
| Running gulleys set within tarmac |                                                                                       |                     |             |
| REAR Concrete cobbles to base     | Drop/change in levels to some areas to perimeter cobbles, for example the single door |                     |             |
| French drain at ground level      |                                                                                       |                     |             |
| Planting                          |                                                                                       |                     |             |
| Pavement                          |                                                                                       |                     |             |
| Running gulleys set within tarmac | Rusting washers to running gulleys                                                    |                     |             |