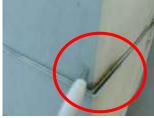

## Roof Drainage, Hopperheads and Downpipes:

Metal paint finish

Overflowing and leaking at joints which in some cases is causing dampness to come inside.

Close up of hopperhead

Some of the downpipes from the domed roof do not seem to be directed correctly and lead to water sitting on the roof. Leaks are occurring within the building

Exclude from lease

And/or

Landlord to fully repair and leave watertight.

And/or

Joint inspection of guttering with the landlord's surveyor to be carried out prior to signing of the lease or legal completion of the lease from high level cherry picker or equivalent.

We viewed the gutters and downpipes from ground level.

— Marketing by: —

Downpipe with water damage to metal backing

Moss to joints of downpipe

Leaking downpipe to rear central area, allowing water into restaurant area