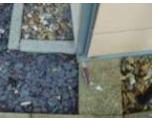

## **Outside Areas**

| DESCRIPTION                            | CONDITION                             | ACTION REQUIRED                         |
|----------------------------------------|---------------------------------------|-----------------------------------------|
| FRONT:                                 |                                       |                                         |
| French drain                           |                                       |                                         |
| Stone cobbles  Artwork                 | Moss covered and pattern staining     | Deep clean                              |
| Three storey<br>Commercial<br>Property |                                       |                                         |
| LEFT: Ramped access                    | Damage and deterioration to stonework | Repair damaged and deteriorating areas. |
|                                        | Moss and pattern staining             | Deep clean                              |

— Marketing by: —

| French drain at ground level      |                                                                                       |                     |             |
|-----------------------------------|---------------------------------------------------------------------------------------|---------------------|-------------|
| Trees and planting                | Areas of abandoned planting  Three Storey  Commercial  Property                       | Regular<br>required | maintenance |
| Running gulleys set within tarmac |                                                                                       |                     |             |
| REAR Concrete cobbles to base     | Drop/change in levels to some areas to perimeter cobbles, for example the single door |                     |             |
| French drain at ground level      |                                                                                       |                     |             |
| Planting                          |                                                                                       |                     |             |
| Pavement                          |                                                                                       |                     |             |
| Running gulleys set within tarmac | Rusting washers to running gulleys                                                    |                     |             |