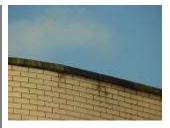

## Roof Drainage, Hopperheads and Downpipes:

Metal paint finish

Overflowing and leaking at joints which in some cases is causing dampness to come inside.

Close up of hopperhead

Some of the downpipes from the domed roof do not seem to be directed correctly and lead to water sitting on the roof. Leaks are occurring within the building

Exclude from lease

And/or

Landlord to fully repair and leave watertight.

And/or

Joint inspection of guttering with the landlord's surveyor to be carried out prior to signing of the lease or legal completion of the lease from high level cherry picker or equivalent.