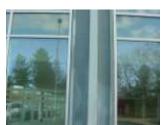

# **Glazed curtain walling** Dirt on windows and joints Clean open in some areas Marked Some of the mullions and transoms have come away Glazed curtain walling sills Moss to sill at base Clean Deterioration to base