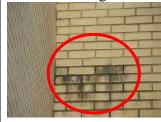

## **Rear Central Elevation**

Rear central section

Rear centre

| DESCRIPTION                                                                               | CONDITION                                                                          | ACTION REQUIRED                                                                                                                                                                                                                                                                        |
|-------------------------------------------------------------------------------------------|------------------------------------------------------------------------------------|----------------------------------------------------------------------------------------------------------------------------------------------------------------------------------------------------------------------------------------------------------------------------------------|
| Roofs: Domed roof Single ply roof Inverted roof Roof Drainage, Hopperheads and Downpipes: |                                                                                    | See Roof Section  See Roof Section                                                                                                                                                                                                                                                     |
| Walls Structure:  Metal and concrete  Walls:                                              | Not visible                                                                        |                                                                                                                                                                                                                                                                                        |
| Coping stones:                                                                            | Blackness and water penetration at top of wall  THE STORY  Damp impregnating walls | Exclude from lease  And / or  Landlord to replace coping stones and make watertight.  And / or  Joint high level inspection with the landlord's surveyor to be carried out prior to signing of the lease or legal completion of the lease from high level cherry picker or equivalent. |

## Stretcher bond brickwork

Damage to brickwork

Moss

Damp proof membrane

Pattern staining

Damaged bricks

Moss

membrane Damp proof visible in some areas