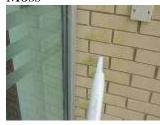

## **Outside Areas**

| DESCRIPTION                            | CONDITION                             | ACTION REQUIRED                         |
|----------------------------------------|---------------------------------------|-----------------------------------------|
| FRONT:                                 |                                       |                                         |
| French drain                           |                                       |                                         |
| Stone cobbles  Artwork                 | Moss covered and pattern staining     | Deep clean                              |
| Three storey<br>Commercial<br>Property |                                       |                                         |
| LEFT: Ramped access                    | Damage and deterioration to stonework | Repair damaged and deteriorating areas. |
|                                        | Moss and pattern staining             | Deep clean                              |

— Marketing by: —

| French drain at ground level      |                                                                                       |                     |             |
|-----------------------------------|---------------------------------------------------------------------------------------|---------------------|-------------|
| Trees and planting                | Areas of abandoned planting  Three Storey  Commercial  Property                       | Regular<br>required | maintenance |
| Running gulleys set within tarmac |                                                                                       |                     |             |
| REAR Concrete cobbles to base     | Drop/change in levels to some areas to perimeter cobbles, for example the single door |                     |             |
| French drain at ground level      |                                                                                       |                     |             |
| Planting                          |                                                                                       |                     |             |
| Pavement                          |                                                                                       |                     |             |
| Running gulleys set within tarmac | Rusting washers to running gulleys                                                    |                     |             |