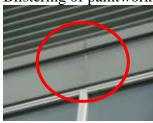

#### **Pre-finished metal panels**

Forming:

Fascias

Vents

Backing hopperheads to and downpipes

Coping at top of rain cladding

Deteriorating, marked and moss/lichen impregnated in some areas

Clean, repair, prepare and redecorate.

Blistering of paintwork

Allowing water to run down

Make coping stones watertight, clean, repair, prepare and redecorate.

Rain cladding

moss/lichen Marked and impregnated for example to

Clean

——— Marketing by: ——