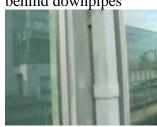

## Roof Drainage, Hopperheads and Downpipes:

Metal paint finish

Overflowing and leaking at joints which in some cases is causing dampness to come inside.

Close up of hopperhead

Some of the downpipes from the domed roof do not seem to be directed correctly and lead to water sitting on the roof. Leaks are occurring within the building

We viewed the gutters and downpipes from ground level.

— Marketing by: —

Downpipe with water damage to metal backing

Moss to joints of downpipe

Leaking downpipe to rear central area, allowing water into restaurant area