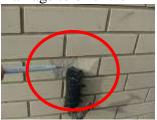

#### Rain cladding

Moss impregnated

Clean

Moss

**Glazed curtain walling** 

Glass marked and dirty

Clean

glazed Trim of curtain walling has come away

Sill detail

Rust

Some weepholes pushed in

Moss to base of brickwork

Some of the brickwork has been damaged

Mortar marks on brickwork face

#### Stretcher bond brickwork

Area of stretcher bond brickwork with vertical mastic joints and weep holes

Coping stone at top

- Marketing by: -