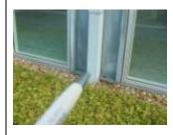

## **Outside Areas**

| DESCRIPTION                            | CONDITION                             | ACTION REQUIRED                         |
|----------------------------------------|---------------------------------------|-----------------------------------------|
| FRONT:                                 |                                       |                                         |
| French drain                           |                                       |                                         |
| Stone cobbles  Artwork                 | Moss covered and pattern staining     | Deep clean                              |
| Three storey<br>Commercial<br>Property |                                       |                                         |
| LEFT: Ramped access                    | Damage and deterioration to stonework | Repair damaged and deteriorating areas. |
|                                        | Moss and pattern staining             | Deep clean                              |

— Marketing by: —

| French drain at ground level      |                                                                                       |                     |             |
|-----------------------------------|---------------------------------------------------------------------------------------|---------------------|-------------|
| Trees and planting                | Areas of abandoned planting  Three Storey  Commercial  Property                       | Regular<br>required | maintenance |
| Running gulleys set within tarmac |                                                                                       |                     |             |
| REAR Concrete cobbles to base     | Drop/change in levels to some areas to perimeter cobbles, for example the single door |                     |             |
| French drain at ground level      |                                                                                       |                     |             |
| Planting                          |                                                                                       |                     |             |
| Pavement                          |                                                                                       |                     |             |
| Running gulleys set within tarmac | Rusting washers to running gulleys                                                    |                     |             |