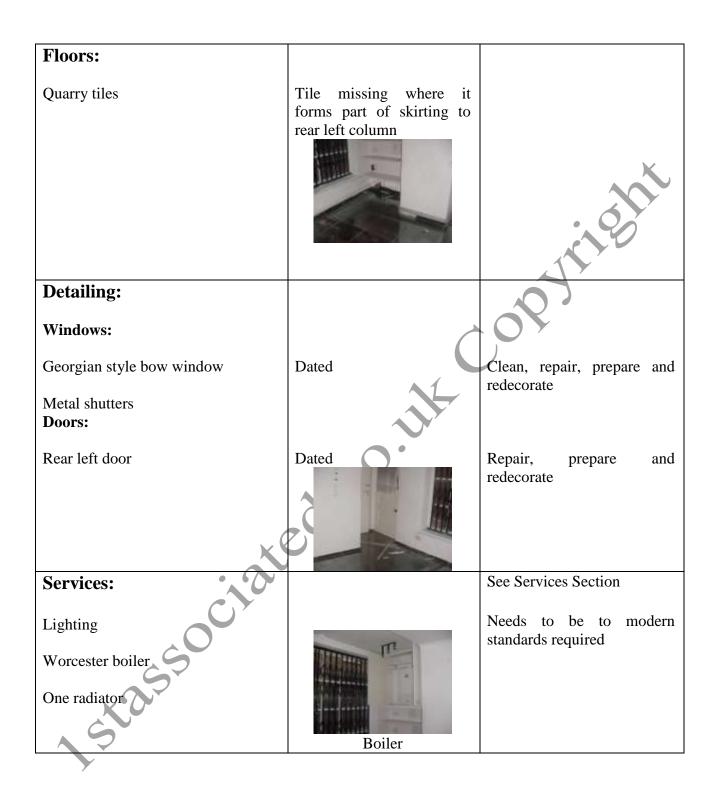

| <b>External Detailing:</b>                                                                          |                 |                                                                                                                                             |
|-----------------------------------------------------------------------------------------------------|-----------------|---------------------------------------------------------------------------------------------------------------------------------------------|
| Windows:<br>Sliding sash windows to upper<br>floors                                                 | Dated           | Clean, repair, prepare and<br>redecorate<br>Subject to Local Authority<br>Approval.                                                         |
| Fascia board to top                                                                                 | Dated and dirty | Clean, repair, prepare and                                                                                                                  |
| Glazed picture window with<br>previous tenants shop details on<br>glass<br>Plinth to base<br>Glazed |                 | redecorate /<br>Remove previous tenant's<br>shop front wording tape<br>Subject to Listed building<br>Approval                               |
| Shop Entrance Door:<br>Glazed<br>with previous tenants shop details<br>on glass                     | Dated           | Clean, repair, prepare and<br>redecorate /<br>Remove previous tenant's<br>shop front wording tape<br>Subject to Listed Building<br>Approval |