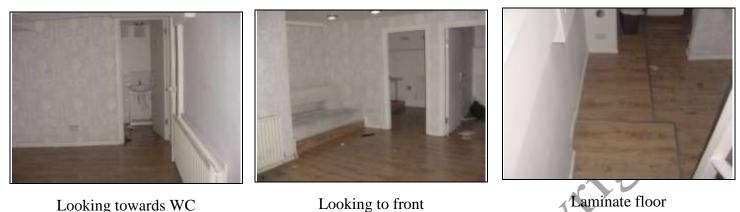

# Main Open Plan Area

Looking towards WC

Looking to front

| DESCRIPTION                                                                | CONDITION         | ACTION REQUIRED                 |
|----------------------------------------------------------------------------|-------------------|---------------------------------|
| Ceiling:                                                                   |                   |                                 |
| Painted plasterboard                                                       | Dated             | Repair, prepare and redecorate  |
| Walls:                                                                     |                   |                                 |
| Wallpaper<br><b>Perimeter and Internal Walls:</b><br>Studwork / dry lining | Dated             | Repair, prepare and redecorate. |
|                                                                            | Dry lining        |                                 |
| Floors:                                                                    |                   |                                 |
| Laminate                                                                   | Worn              | Clean or replace                |
| Staircase:                                                                 |                   |                                 |
| Cupboard under stairs                                                      |                   |                                 |
| Detailing:                                                                 |                   |                                 |
| Doors:                                                                     |                   |                                 |
| Entrance door                                                              | Dated             | Repair, prepare and redecorate  |
| Services:                                                                  |                   | See Services Section            |
| Lighting                                                                   | Dated             | Needs to be to modern           |
| Internal radiator                                                          | TRV valve missing | standards required              |
| ——— Marketing by: ———                                                      |                   |                                 |