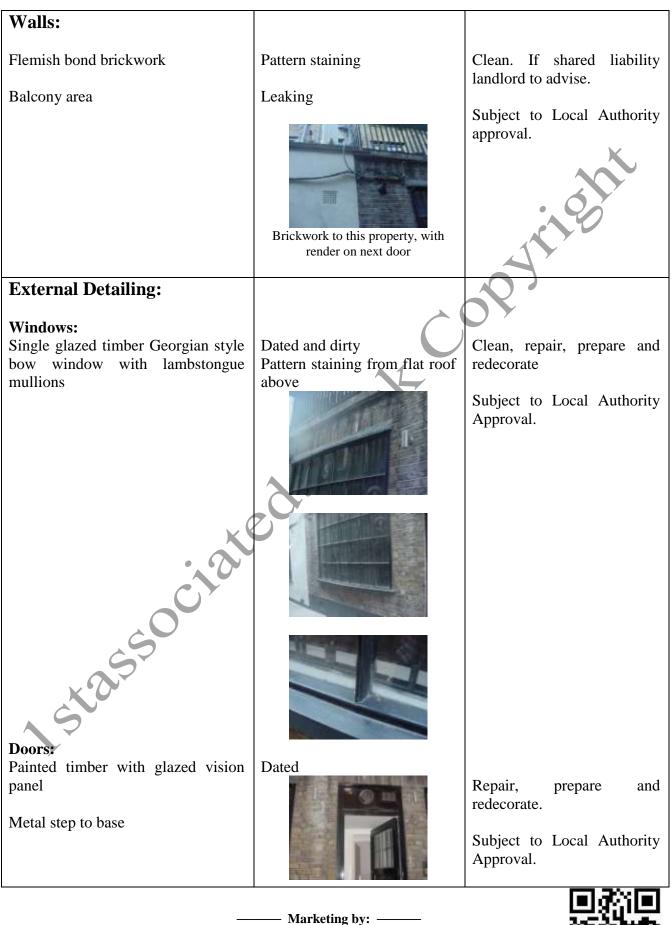

| <b>External Detailing:</b>                                                                          |                 |                                                                                                                                             |
|-----------------------------------------------------------------------------------------------------|-----------------|---------------------------------------------------------------------------------------------------------------------------------------------|
| Windows:<br>Sliding sash windows to upper<br>floors                                                 | Dated           | Clean, repair, prepare and<br>redecorate<br>Subject to Local Authority<br>Approval.                                                         |
| Fascia board to top                                                                                 | Dated and dirty | Clean, repair, prepare and                                                                                                                  |
| Glazed picture window with<br>previous tenants shop details on<br>glass<br>Plinth to base<br>Glazed |                 | redecorate /<br>Remove previous tenant's<br>shop front wording tape<br>Subject to Listed building<br>Approval                               |
| Shop Entrance Door:<br>Glazed<br>with previous tenants shop details<br>on glass                     | Dated           | Clean, repair, prepare and<br>redecorate /<br>Remove previous tenant's<br>shop front wording tape<br>Subject to Listed Building<br>Approval |