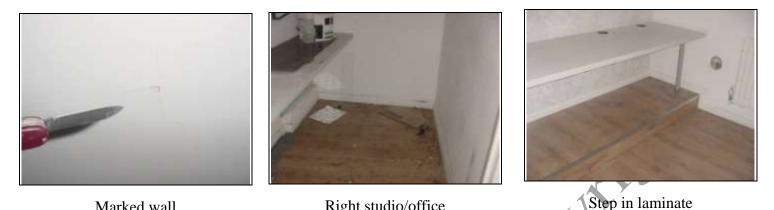

# **Rear Right Internal Studios/Offices**

Right studio/office Marked wall **ACTION REQUIRED CONDITION** DESCRIPTION **Ceiling:** Painted plaster Dated Repair, prepare and redecorate Walls: Painted Marked Repair, prepare and redecorate. **Perimeter wall** Solid wall to right side **Internal wall** Dry lined/studwork rear wall Vents in rear wall - indicating **Indicating dampness** Clean and ensure working dampness **Floors:** Laminate Worn Clean / replace Laminate ster **Detailing:** Doors: Entrance door Dated Repair, prepare and redecorate See Services Section **Services:** Lighting Needs to be to modern standards required