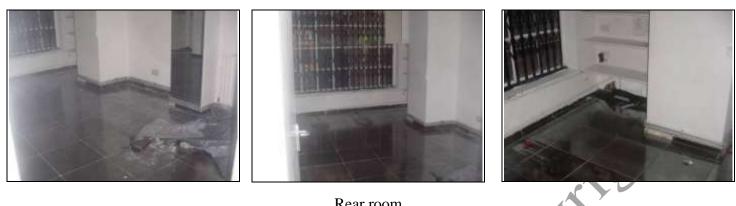

# **Rear Area**

#### Rear room

|                                                                                                    | Rear room                                                       | 17                              |
|----------------------------------------------------------------------------------------------------|-----------------------------------------------------------------|---------------------------------|
| DESCRIPTION                                                                                        | CONDITION                                                       | ACTION REQUIRED                 |
| Ceiling:                                                                                           |                                                                 |                                 |
| Painted plasterboard                                                                               | Signs of water damage<br>believed to be from flat<br>roof above | Repair, prepare and redecorate  |
| Walls:<br>Painted<br>Perimeter walls<br>Solid<br>Internal walls<br>Studwork<br>Pilasters and beams | Dated                                                           | Repair, prepare and redecorate. |

— Marketing by: — www.1stAssociated.co.uk

0800 298 5424

------ Marketing by: -----www.1stAssociated.co.uk

0800 298 5424