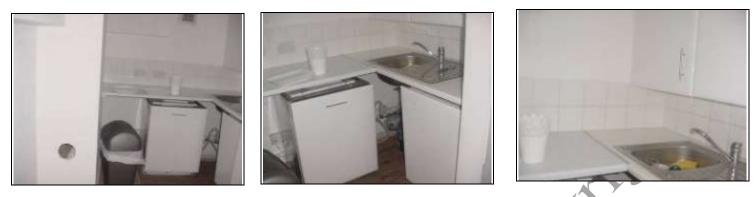

#### Kitchenette

| DESCRIPTION                                                             | CONDITION                                                                                                                                                | ACTION REQUIRED                 |
|-------------------------------------------------------------------------|----------------------------------------------------------------------------------------------------------------------------------------------------------|---------------------------------|
| Ceiling:                                                                |                                                                                                                                                          |                                 |
| Painted plasterboard                                                    | Dated                                                                                                                                                    | Repair, prepare and redecorate  |
| Walls:                                                                  | 0.                                                                                                                                                       |                                 |
| Painted<br><b>Perimeter and Internal walls</b><br>studwork / dry lining | Dated                                                                                                                                                    | Repair, prepare and redecorate. |
| One wall mounted unit                                                   | Dated                                                                                                                                                    | Clean                           |
| Shelving                                                                | Dated                                                                                                                                                    | Clean                           |
| Splashback tiling                                                       | Dated                                                                                                                                                    | Clean                           |
| Floors:<br>Laminate                                                     | Very worn                                                                                                                                                | Clean or replace                |
| Appliances:                                                             |                                                                                                                                                          |                                 |
| Stainless steel sink and drainer                                        | The equipment has not<br>been inspected. We have<br>assumed that the<br>equipment meets the<br>appropriate Local<br>Authority approval and<br>standards. |                                 |

#### www.1stAssociated.co.uk 0800 298 5424

| Detailing:<br>Doors:     |       |                                          |
|--------------------------|-------|------------------------------------------|
| Entrance door            | Dated | Repair, prepare and redecorate           |
| Services:                |       | See Services Section                     |
| Lighting                 |       | Needs to be to modern standards required |
| Water meter to left side |       |                                          |
|                          |       |                                          |