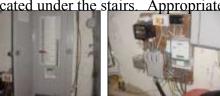

# **Electrics**

The electrics were located under the stairs.

**ACTION REQUIRED:** All electrics need to be tested by an NICEIC approved electrician or equivalent to Institute of Electrical Engineers (IEE) standard.