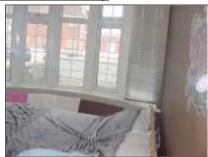

# **Bedroom One** (front left hand side)

| DESCRIPTION                    | CONDITION | ACTION REQUIRED                 |  |
|--------------------------------|-----------|---------------------------------|--|
| Ceilings:                      |           | · 0 / .                         |  |
| Painted                        | Dated     | Prepare, repair and redecorate. |  |
| Walls:                         | .10       | Dranara ranair and              |  |
| Painted                        | Marked    | Prepare, repair and redecorate. |  |
| Floors:                        | 7 //      |                                 |  |
| Carpet                         | Marked    | Clean/replace                   |  |
| Detailing:                     |           |                                 |  |
| Windows: Plastic double glazed | Marked    | Clean                           |  |

# Bedroom Two (front right hand side)

| DESCRIPTION                                                   | CONDITION                             |                                                         | ACTION REQUIRED                                                                                                  |
|---------------------------------------------------------------|---------------------------------------|---------------------------------------------------------|------------------------------------------------------------------------------------------------------------------|
| Ceilings:                                                     |                                       |                                                         | Charle if have window roof is                                                                                    |
| Painted                                                       | Dated<br>Flaking<br>paintwork         | 7                                                       | Check if bay window roof is leaking and make watertight if found to be leaking.  Prepare, repair and redecorate. |
| Walls:                                                        | 00                                    |                                                         | Dronoro ronoir and                                                                                               |
| Painted                                                       | Marked                                |                                                         | Prepare, repair and redecorate.                                                                                  |
| Floors:                                                       |                                       |                                                         |                                                                                                                  |
| Carpet                                                        | Marked                                |                                                         | Clean/replace                                                                                                    |
| Detailing:                                                    |                                       |                                                         |                                                                                                                  |
| Windows: Plastic double glazed                                | · · · · · · · · · · · · · · · · · · · | leak to Bay<br>at the front of the                      | Make watertight. Clean                                                                                           |
| Built in Cupboard: running the length of right hand side wall | this is th                            | hiding dampness,<br>e area where the<br>the building is |                                                                                                                  |