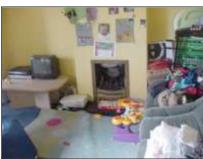

# Lounge (middle)

| DESCRIPTION                                | CONDITION     | ACTION REQUIRED                 |  |  |
|--------------------------------------------|---------------|---------------------------------|--|--|
| Ceilings:                                  |               |                                 |  |  |
| Painted                                    | Dated         | Prepare, repair and redecorate. |  |  |
| Walls:                                     |               |                                 |  |  |
| Painted                                    | Marked        | Prepare, repair and redecorate. |  |  |
| Floors:                                    |               |                                 |  |  |
| Carpet                                     | Marked        | Clean/replace                   |  |  |
| Detailing:                                 |               |                                 |  |  |
| Windows: Timber                            | Deteriorating | Prepare, repair and redecorate. |  |  |
| Lighting: Older style 1970s ceiling lights |               | Replace                         |  |  |