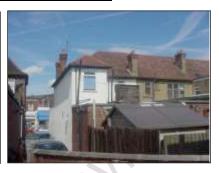

# **FRONT EXTERNAL ELEVATION**

| DESCRIPTION                                                                                                                                                                                                                                                                                                                                                                                                                                                                                                                                                                                                                                                                                                                                                                                                                                                                                                                                                                                                                                                                                                                                                                                                                                                                                                                                                                                                                                                                                                                                                                                                                                                                                                                                                                                                                                                                                                                                                                                                                                                                                                                   | CONDITION                                                                              | ACTION REQUIRED  |
|-------------------------------------------------------------------------------------------------------------------------------------------------------------------------------------------------------------------------------------------------------------------------------------------------------------------------------------------------------------------------------------------------------------------------------------------------------------------------------------------------------------------------------------------------------------------------------------------------------------------------------------------------------------------------------------------------------------------------------------------------------------------------------------------------------------------------------------------------------------------------------------------------------------------------------------------------------------------------------------------------------------------------------------------------------------------------------------------------------------------------------------------------------------------------------------------------------------------------------------------------------------------------------------------------------------------------------------------------------------------------------------------------------------------------------------------------------------------------------------------------------------------------------------------------------------------------------------------------------------------------------------------------------------------------------------------------------------------------------------------------------------------------------------------------------------------------------------------------------------------------------------------------------------------------------------------------------------------------------------------------------------------------------------------------------------------------------------------------------------------------------|----------------------------------------------------------------------------------------|------------------|
| Chimneys: Two red brick chimneys to right hand side                                                                                                                                                                                                                                                                                                                                                                                                                                                                                                                                                                                                                                                                                                                                                                                                                                                                                                                                                                                                                                                                                                                                                                                                                                                                                                                                                                                                                                                                                                                                                                                                                                                                                                                                                                                                                                                                                                                                                                                                                                                                           | Spalling                                                                               | Repair           |
| Roofs: Main Roof: Hipped, pitched, tiled (without sarking felt)  High St Retail unt with 15t Hours age of the name age of the | Slipped and damaged tiles  Movement visible at the junction of the adjoining building. | 3                |
| Front Flat Roof:                                                                                                                                                                                                                                                                                                                                                                                                                                                                                                                                                                                                                                                                                                                                                                                                                                                                                                                                                                                                                                                                                                                                                                                                                                                                                                                                                                                                                                                                                                                                                                                                                                                                                                                                                                                                                                                                                                                                                                                                                                                                                                              | Leak to left hand side possibly leaking elsewhere                                      | Make watertight. |