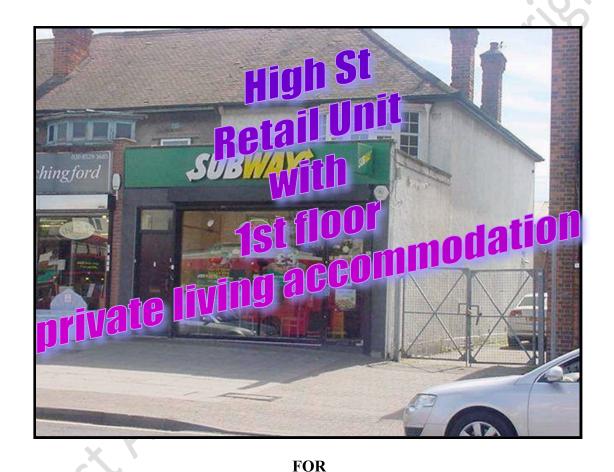

# **FRONT EXTERNAL ELEVATION**

| DESCRIPTION                                                                                                                                                                                                                                                                                                                                                                                                                                                                                                                                                                                                                                                                                                                                                                                                                                                                                                                                                                                                                                                                                                                                                                                                                                                                                                                                                                                                                                                                                                                                                                                                                                                                                                                                                                                                                                                                                                                                                                                                                                                                                                                   | CONDITION                                                                              | ACTION REQUIRED  |
|-------------------------------------------------------------------------------------------------------------------------------------------------------------------------------------------------------------------------------------------------------------------------------------------------------------------------------------------------------------------------------------------------------------------------------------------------------------------------------------------------------------------------------------------------------------------------------------------------------------------------------------------------------------------------------------------------------------------------------------------------------------------------------------------------------------------------------------------------------------------------------------------------------------------------------------------------------------------------------------------------------------------------------------------------------------------------------------------------------------------------------------------------------------------------------------------------------------------------------------------------------------------------------------------------------------------------------------------------------------------------------------------------------------------------------------------------------------------------------------------------------------------------------------------------------------------------------------------------------------------------------------------------------------------------------------------------------------------------------------------------------------------------------------------------------------------------------------------------------------------------------------------------------------------------------------------------------------------------------------------------------------------------------------------------------------------------------------------------------------------------------|----------------------------------------------------------------------------------------|------------------|
| Chimneys: Two red brick chimneys to right hand side                                                                                                                                                                                                                                                                                                                                                                                                                                                                                                                                                                                                                                                                                                                                                                                                                                                                                                                                                                                                                                                                                                                                                                                                                                                                                                                                                                                                                                                                                                                                                                                                                                                                                                                                                                                                                                                                                                                                                                                                                                                                           | Spalling                                                                               | Repair           |
| Roofs: Main Roof: Hipped, pitched, tiled (without sarking felt)  High St Retail unt with 15t Hours age of the name age of the | Slipped and damaged tiles  Movement visible at the junction of the adjoining building. | 3                |
| Front Flat Roof:                                                                                                                                                                                                                                                                                                                                                                                                                                                                                                                                                                                                                                                                                                                                                                                                                                                                                                                                                                                                                                                                                                                                                                                                                                                                                                                                                                                                                                                                                                                                                                                                                                                                                                                                                                                                                                                                                                                                                                                                                                                                                                              | Leak to left hand side possibly leaking elsewhere                                      | Make watertight. |

# XXXX Chingford, London. E4 XXX

| External Detailing:                                                     |                              |                                 |
|-------------------------------------------------------------------------|------------------------------|---------------------------------|
| Windows: Plastic bay window at first floor level                        |                              | Clean                           |
| <b>Shop Front Window:</b> Fixed window                                  | Marked                       | Prepare, repair and redecorate. |
| Shop Entrance Door: Right hand side                                     | Marked                       | Prepare, repair and redecorate. |
|                                                                         |                              | 06,                             |
|                                                                         | repairs to door              |                                 |
|                                                                         | handle<br>push pull<br>plate |                                 |
| Private Living Accommodation Entrance Door: Timber door, left hand side | Marked                       | Prepare, repair and redecorate. |