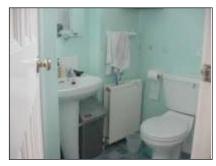

# **Shower room**

| DESCRIPTION                                   | CONDITION                  | ACTION REQUIRED                 |
|-----------------------------------------------|----------------------------|---------------------------------|
| Ceilings:                                     | .xe                        |                                 |
| Painted                                       | Dated                      | Prepare, repair and redecorate. |
| Walls:                                        |                            | Remove mould                    |
| Painted and tiles                             | Dampness and mould visible | Prepare, repair and redecorate. |
| Tiles                                         | Dirty                      | Deep clean                      |
| Floors:                                       |                            |                                 |
| Carpet                                        | Marked                     | Replace                         |
| Sanitary ware: WC, wash hand basin and shower | Marked                     | Deep clean                      |
| Detailing:                                    |                            |                                 |
| Windows: Timber                               | Deteriorating              | Prepare, repair and redecorate. |