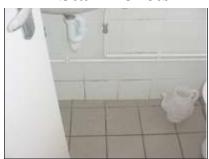

# **Staff Toilets**

| DESCRIPTION                            | CONDITION                                           | ACTION REQUIRED                                          |
|----------------------------------------|-----------------------------------------------------|----------------------------------------------------------|
| Ceiling:                               | ·xo                                                 |                                                          |
| Painted                                | Average                                             |                                                          |
| Walls:                                 |                                                     |                                                          |
| Tiles                                  | Dampness found Possibly Rising Damp or condensation | Deep clean<br>Stop dampness                              |
| Floors: Small tiles                    | Average Deep clean                                  |                                                          |
| Sanitary Ware:                         |                                                     |                                                          |
| WC and wash hand basin                 | Average Deep clean                                  |                                                          |
| Detailing:                             |                                                     |                                                          |
| Windows: Metal single glazed with bars | Average Bars not straight Broken pain of glass      | Benefit from painting. Bars re-straighten. Replace glass |