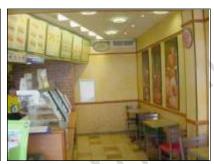

# **Shop Trading Area**

| DESCRIPTION                         | CONDITION                                                       | ACTION REQUIRED         |
|-------------------------------------|-----------------------------------------------------------------|-------------------------|
| Ceilings:                           |                                                                 |                         |
| Suspended ceiling with exposed grid | Average                                                         |                         |
| Walls:                              | 0                                                               |                         |
| False walls/dry lined               | Average, may be hiding latent defects such as damp and asbestos | Reports to be provided. |
| Floors:                             |                                                                 |                         |
| Tiled                               | Average                                                         | Deep clean              |
| Detailing:                          |                                                                 |                         |
| Windows: Glazed shop front window   | Average                                                         | Clean                   |
| Doors: Painted                      | Marked                                                          | Clean                   |
|                                     |                                                                 |                         |