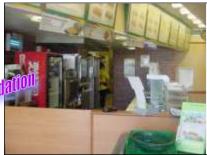

# **Shop Trading Area**

| DESCRIPTION                         | CONDITION                                                       | ACTION REQUIRED         |
|-------------------------------------|-----------------------------------------------------------------|-------------------------|
| Ceilings:                           |                                                                 |                         |
| Suspended ceiling with exposed grid | Average                                                         |                         |
| Walls:                              | 0                                                               |                         |
| False walls/dry lined               | Average, may be hiding latent defects such as damp and asbestos | Reports to be provided. |
| Floors:                             |                                                                 |                         |
| Tiled                               | Average                                                         | Deep clean              |
| Detailing:                          |                                                                 |                         |
| Windows: Glazed shop front window   | Average                                                         | Clean                   |
| Doors: Painted                      | Marked                                                          | Clean                   |
|                                     |                                                                 |                         |