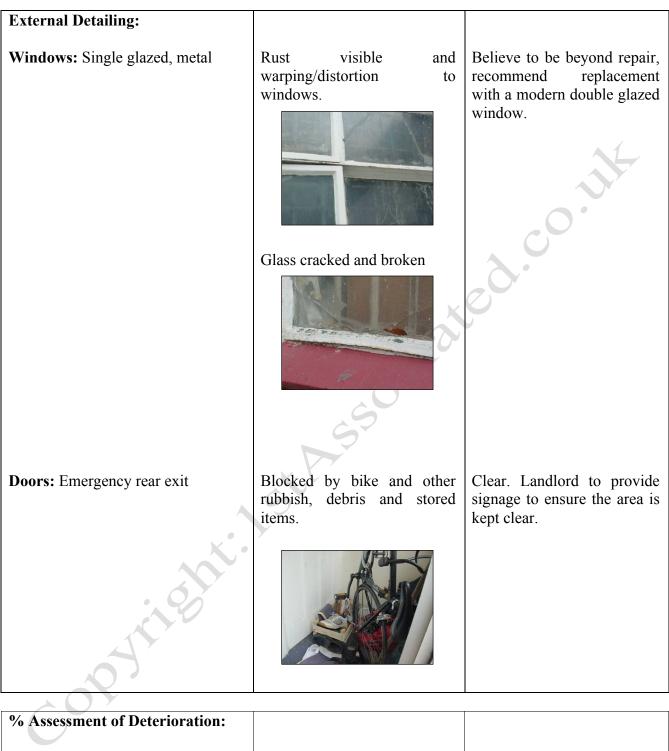

# www.1stAssociated.co.uk

XXXX

All rights reserved. Reproduction in any form without express written consent of 1stAssociated.co.uk is prohibited

| External Detailing:                           |               |                                                                                                |
|-----------------------------------------------|---------------|------------------------------------------------------------------------------------------------|
| Shop Front Window: Single                     | Dirty         |                                                                                                |
| glazed, metal frame                           | Dirty         |                                                                                                |
| Mid terracet<br>ground floor<br>lock tip shop |               | Clean, make good.                                                                              |
| Shop Entrance Door: metal, glazed             |               |                                                                                                |
| Signage: None, plywood thick only             | No insulation | Make good and build to<br>normal building standards.<br>Re-instate signage and infill<br>wall. |
| Lights: None visible                          | SOUT          | Add lights                                                                                     |
| copyright                                     | S             |                                                                                                |