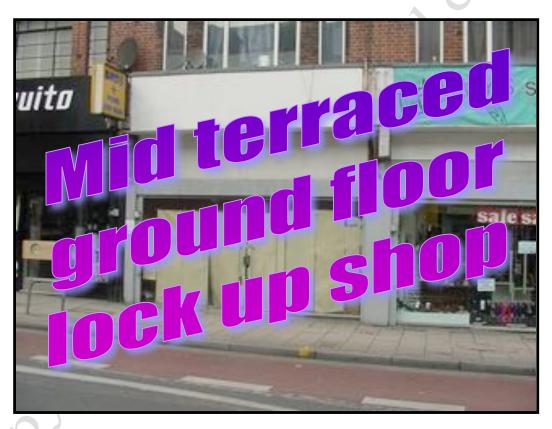

# **Information Summary**

Address:

**Prospective Tenant:** 

Covenants: Repairing Covenant, Redecorating Covenant, Reinstatement and Statutory Regulation Covenant Yield Up Clause:

**Photographs:** 

XXX Islington, London. N1 XXX

# **Orientation:**

Weather:

All directions are taken as if viewing the property from the front.

At the time of the survey the weather was dry and overcast. The weather did not hamper our survey.