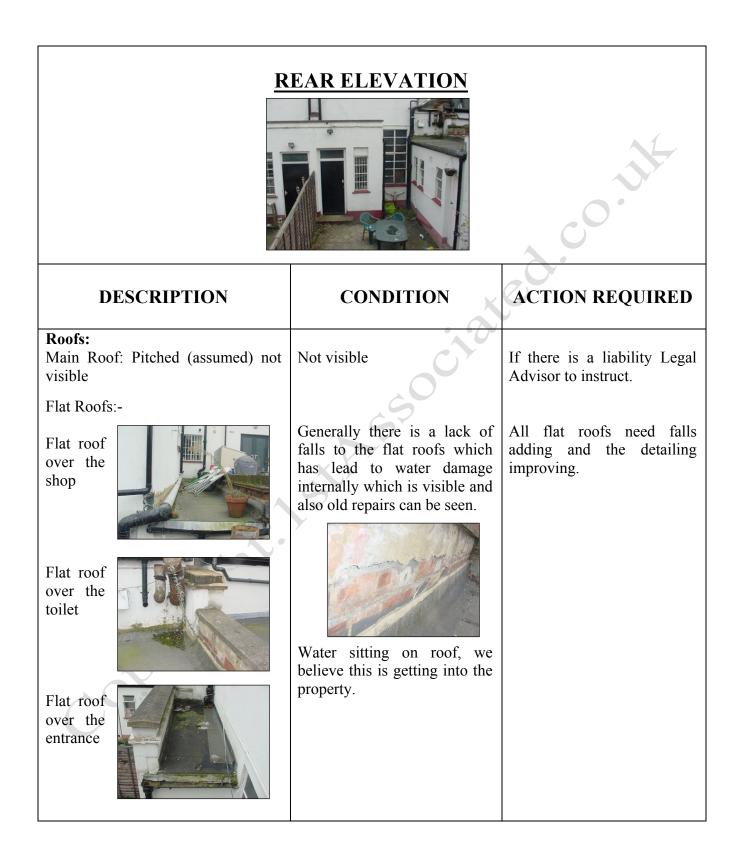

# **ELEVATIONS**

All directions given as you face the property.

The property has been viewed from ground level.

Under the terms of most Leases there is a redecoration covenant requiring redecoration on termination of the Lease we assume this will take place or appropriate agreed monetary compensation in lieu of this to the new tenants.

| Up stands and parapet walls:<br>Brickwork and render                                                      | Appear to be allowing in water.                  | Replace/improve flashings ideally to be formed in lead.                                                                                        |
|-----------------------------------------------------------------------------------------------------------|--------------------------------------------------|------------------------------------------------------------------------------------------------------------------------------------------------|
| Coping stones                                                                                             | Not adequate size.                               |                                                                                                                                                |
| PARAPET WALLS<br>Coping Stone<br>Correct drip<br>detail<br>Parapet wall<br>Reof<br>(1st) Associated.co.uk |                                                  | Make watertight, this may<br>require adding new coping<br>stones as incorrect see<br>sketch.                                                   |
|                                                                                                           | Missing coping stone to parapet wall toilet area | 2.                                                                                                                                             |
| Up stand                                                                                                  | Vegetation present                               | Remove vegetation                                                                                                                              |
| Gutters and Downpipes:                                                                                    |                                                  | Remove rust and paint with rust stop paint.                                                                                                    |
| Cast iron and plastic                                                                                     | Rust visible                                     | Ensure all gutters are<br>watertight and falling<br>towards the downpipe.<br>Repair and secure as<br>necessary, ensure downpipes<br>are clear. |
| Walls:                                                                                                    |                                                  |                                                                                                                                                |
| Flemish bond brickwork                                                                                    | Dirty and stained                                | Clean                                                                                                                                          |
| 009,                                                                                                      | ·                                                | ,                                                                                                                                              |