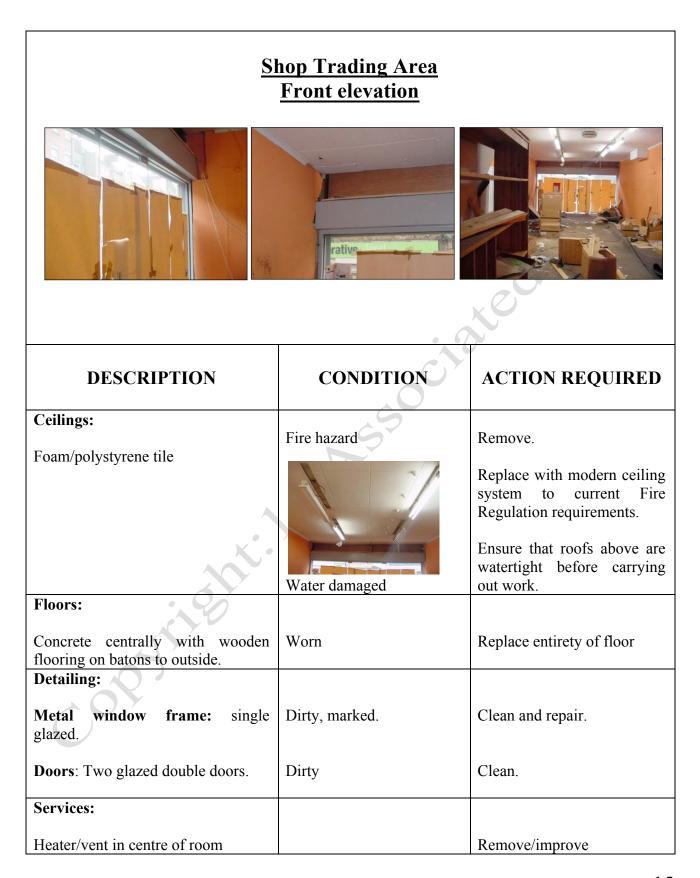

All rights reserved. Reproduction in any form without express written consent of 1stAssociated.co.uk is prohibited

| <section-header><section-header></section-header></section-header> |                                 |                                                                                              |  |  |  |  |
|--------------------------------------------------------------------|---------------------------------|----------------------------------------------------------------------------------------------|--|--|--|--|
| DESCRIPTION                                                        | CONDITION                       | ACTION REQUIRED                                                                              |  |  |  |  |
| Ceilings:                                                          |                                 |                                                                                              |  |  |  |  |
| Foam/polystyrene tile                                              | Dated considered a fire hazard. | Remove.<br>Replace with modern ceiling<br>system to current Fire<br>Regulation requirements. |  |  |  |  |
| Lighting: Older style                                              | Dated                           | Remove replace with Category 2 lighting                                                      |  |  |  |  |