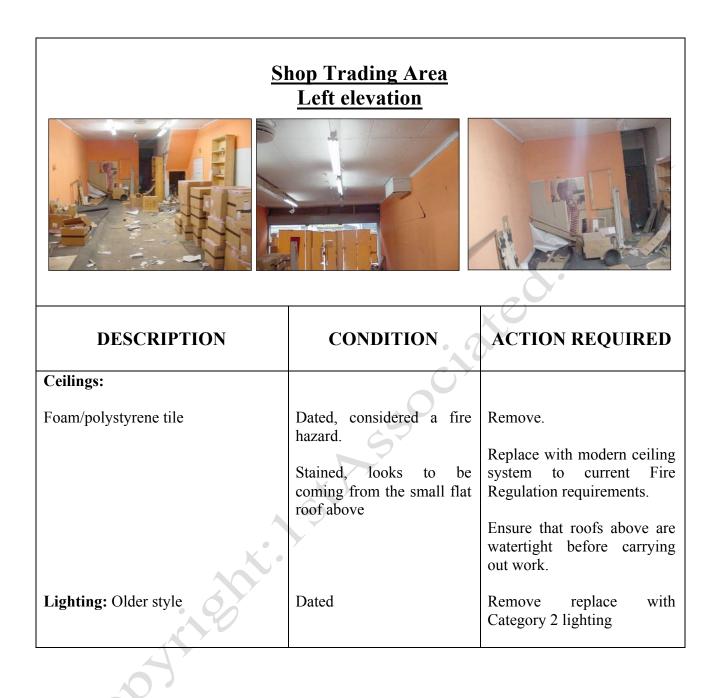

All rights reserved. Reproduction in any form without express written consent of 1stAssociated.co.uk is prohibited

| <section-header><section-header></section-header></section-header> |                                 |                                                                                              |  |  |  |  |
|--------------------------------------------------------------------|---------------------------------|----------------------------------------------------------------------------------------------|--|--|--|--|
| DESCRIPTION                                                        | CONDITION                       | ACTION REQUIRED                                                                              |  |  |  |  |
| Ceilings:                                                          |                                 |                                                                                              |  |  |  |  |
| Foam/polystyrene tile                                              | Dated considered a fire hazard. | Remove.<br>Replace with modern ceiling<br>system to current Fire<br>Regulation requirements. |  |  |  |  |
| Lighting: Older style                                              | Dated                           | Remove replace with Category 2 lighting                                                      |  |  |  |  |