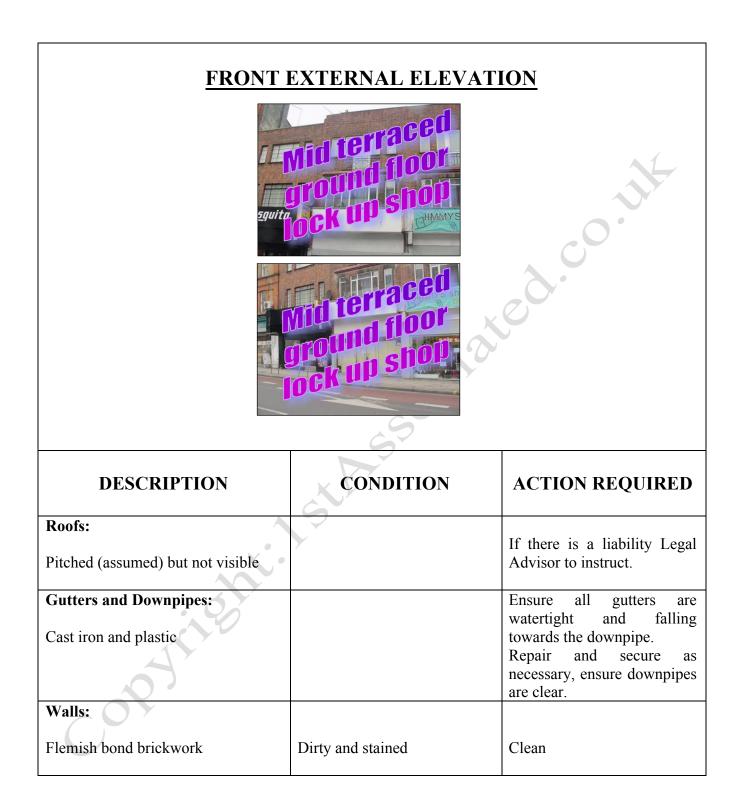

# **ELEVATIONS**

All directions given as you face the property.

The property has been viewed from ground level.

Under the terms of most Leases there is a redecoration covenant requiring redecoration on termination of the Lease we assume this will take place or appropriate agreed monetary compensation in lieu of this to the new tenants.

| Up stands and parapet walls:<br>Brickwork and render                                                      | Appear to be allowing in water.                  | Replace/improve flashings ideally to be formed in lead.                                                                                        |
|-----------------------------------------------------------------------------------------------------------|--------------------------------------------------|------------------------------------------------------------------------------------------------------------------------------------------------|
| Coping stones                                                                                             | Not adequate size.                               |                                                                                                                                                |
| PARAPET WALLS<br>Coping Stone<br>Correct drip<br>detail<br>Parapet wall<br>Reof<br>(1st) Associated.co.uk |                                                  | Make watertight, this may<br>require adding new coping<br>stones as incorrect see<br>sketch.                                                   |
|                                                                                                           | Missing coping stone to parapet wall toilet area | 2.                                                                                                                                             |
| Up stand                                                                                                  | Vegetation present                               | Remove vegetation                                                                                                                              |
| Gutters and Downpipes:                                                                                    |                                                  | Remove rust and paint with rust stop paint.                                                                                                    |
| Cast iron and plastic                                                                                     | Rust visible                                     | Ensure all gutters are<br>watertight and falling<br>towards the downpipe.<br>Repair and secure as<br>necessary, ensure downpipes<br>are clear. |
| Walls:                                                                                                    |                                                  |                                                                                                                                                |
| Flemish bond brickwork                                                                                    | Dirty and stained                                | Clean                                                                                                                                          |
| 009,                                                                                                      | ·                                                | ,                                                                                                                                              |