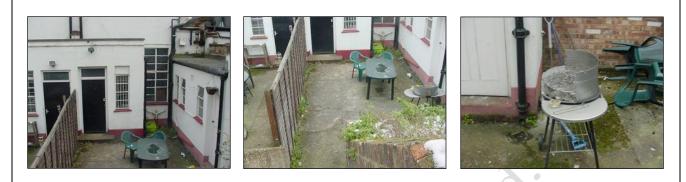

# **REAR COURTYARD AREA**

| DESCRIPTION             | CONDITION                                  | ACTION REQUIRED                                                      |
|-------------------------|--------------------------------------------|----------------------------------------------------------------------|
| Walls:                  | 0                                          |                                                                      |
| Retaining wall          | Degraded by ground water coming through it | Add weep holes to relieve<br>pressure on wall and make<br>good wall. |
| Ground:<br>Concrete     | Uneven. Vegetation                         | Make good any trip hazards.<br>Clear vegetation                      |
| Steps:<br>Concrete      | Some wear                                  | Make good                                                            |
| Fence:                  |                                            |                                                                      |
| Panelled <b>Drains:</b> | Blocked                                    | Re-stain/paint<br>Clear                                              |
|                         | DIOROU                                     | 01001                                                                |

# www.1stAssociated.co.uk

XXXX

All rights reserved. Reproduction in any form without express written consent of 1stAssociated.co.uk is prohibited

|                                                                           | OUTSIDE AREAS | 0.<br>0.        |
|---------------------------------------------------------------------------|---------------|-----------------|
| DESCRIPTION                                                               | CONDITION     | ACTION REQUIRED |
| Alleyway to rear<br>For record a view of access to rear<br>courtyard area | 55001         |                 |
| copying                                                                   | SU            |                 |